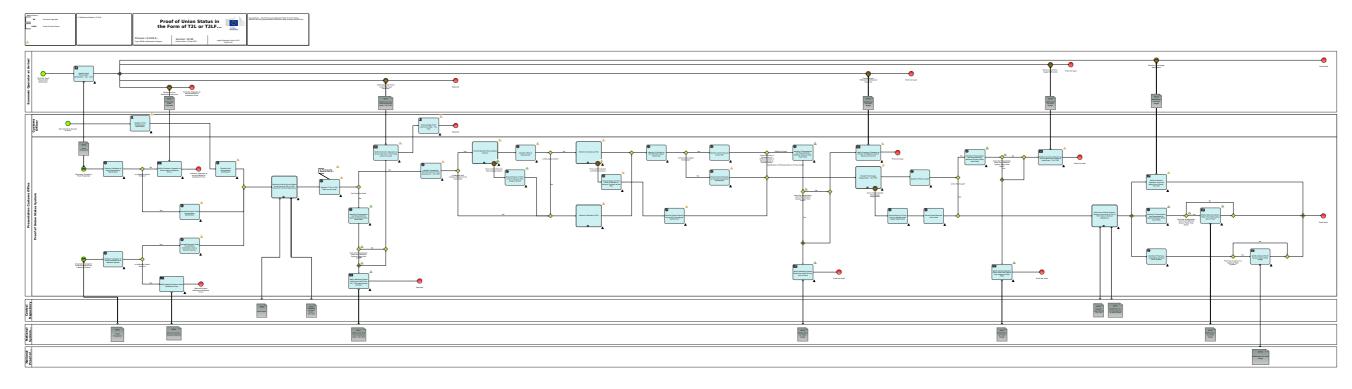

in the Form of T2L or T2LF Data - Perform Controls by CCO





| 5: N/A |   |
|--------|---|
|        |   |
|        |   |
|        |   |
|        |   |
|        |   |
|        |   |
|        |   |
|        |   |
|        | _ |
|        |   |
|        |   |
|        |   |
|        |   |





## Process L4-PUS-01-01-04-Store Proof of Union Status in the Form of T2L or T2LF Data in Central Repository



# Process L4-PUS-01-01-Proof of Union Status in the Form of T2L or T2LF Data



#### Process L4-PUS-01-02-01-Risk Consultation for Use of Proof in the Form of T2L or T2LF Data



## Process L4-PUS-01-02-02-Handle Proof Usage Registration in the Form of T2L or T2LF Data







# Process L4-PUS-01-02-04-Present Proof of Union Status in the Form of T2L or T2LF Data - Perform Controls by PCO





Process L4-PUS-01-02-Proof of Union Status in the Form of T2L or T2LF Data - Present Proof





## Process L4-PUS-01-04-Proof of Union Status in the Form of T2L or T2LF Data - Provide Information



## Process L4-PUS-01-05-Proof of Union Status in the Form of T2L or T2LF Data - Expire Proof



## Process L4-PUS-02-01-01-Risk Consultation for Endorsement Request in the Form of CGM Data



Assumptions: N/A













Process L4-PUS-02-01-Proof of Union Status in the Form of CGM Data



#### Process L4-PUS-02-02-01-Risk Consultation for Use of Proof in the Form of CGM Data



Assumptions: N/A

## Process L4-PUS-02-02-02-Handle Proof Usage Registration in the Form of CGM Data



Assumptions: N/A

















## Process L4-PUS-02-04-Proof of Union Status in the Form of CGM Data - Amend