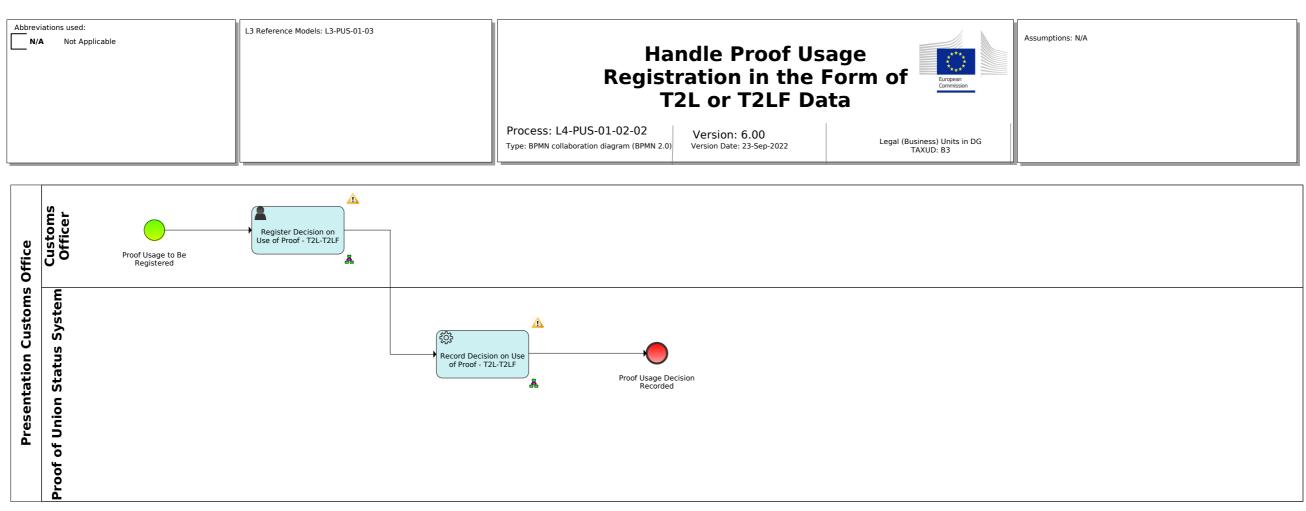

## Process L4-PUS-01-02-02-Handle Proof Usage Registration in the Form of T2L or T2LF Data