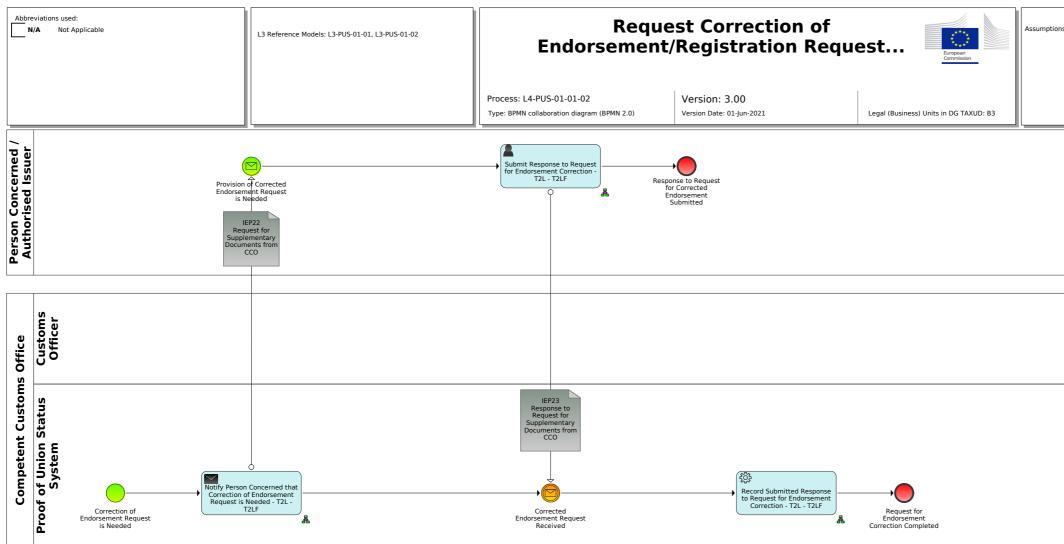

# **ANNEX 1: MODEL GRAPHICS**

Process L4-PUS-01-00-UCC Proof of Union Status System Master Process

| Page 1 | of 30 |
|--------|-------|
|--------|-------|









# Process L4-PUS-01-01-02-Proof of Union Status in the Form of T2L or T2LF Data - Perform Controls by CCO





| 5: N/A |   |
|--------|---|
|        |   |
|        |   |
|        |   |
|        |   |
|        |   |
|        |   |
|        |   |
|        |   |
|        | _ |
|        |   |
|        |   |
|        |   |
|        |   |





## Process L4-PUS-01-01-04-Store Proof of Union Status in the Form of T2L or T2LF Data in Central Repository



# Process L4-PUS-01-01-Proof of Union Status in the Form of T2L or T2LF Data



#### Process L4-PUS-01-02-01-Risk Consultation for Use of Proof in the Form of T2L or T2LF Data



## Process L4-PUS-01-02-02-Handle Proof Usage Registration in the Form of T2L or T2LF Data







# Process L4-PUS-01-02-04-Present Proof of Union Status in the Form of T2L or T2LF Data - Perform Controls by PCO





Process L4-PUS-01-02-Proof of Union Status in the Form of T2