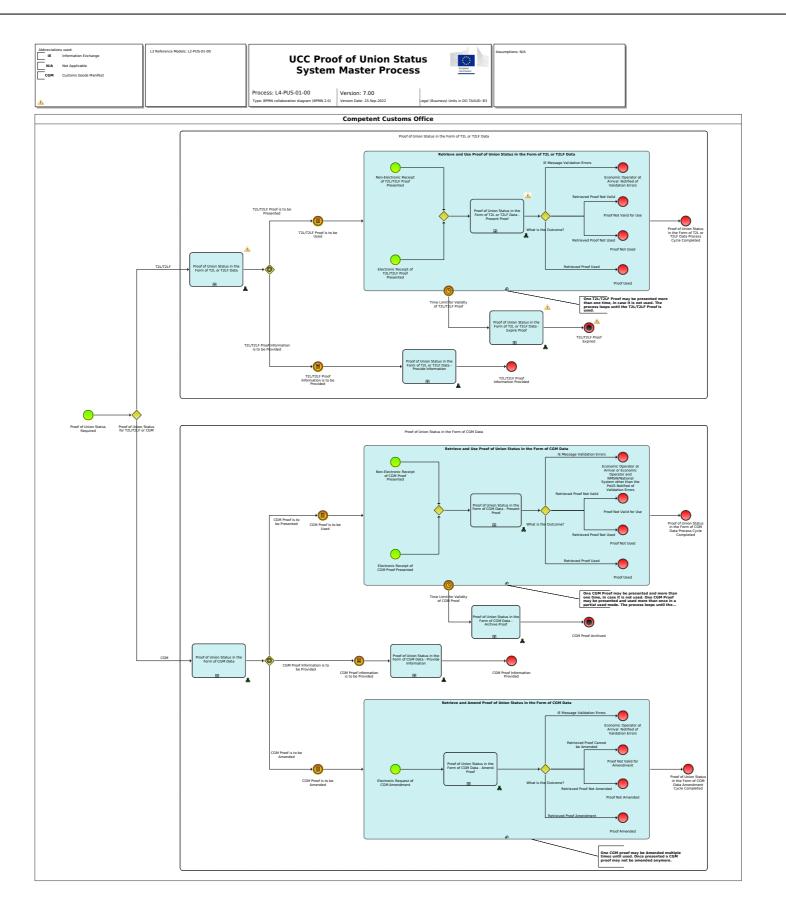

# **ANNEX 1: MODEL GRAPHICS**

Process L4-PUS-01-00-UCC Proof of Union Status System Master Process

| Page 1 | of 30 |
|--------|-------|
|--------|-------|