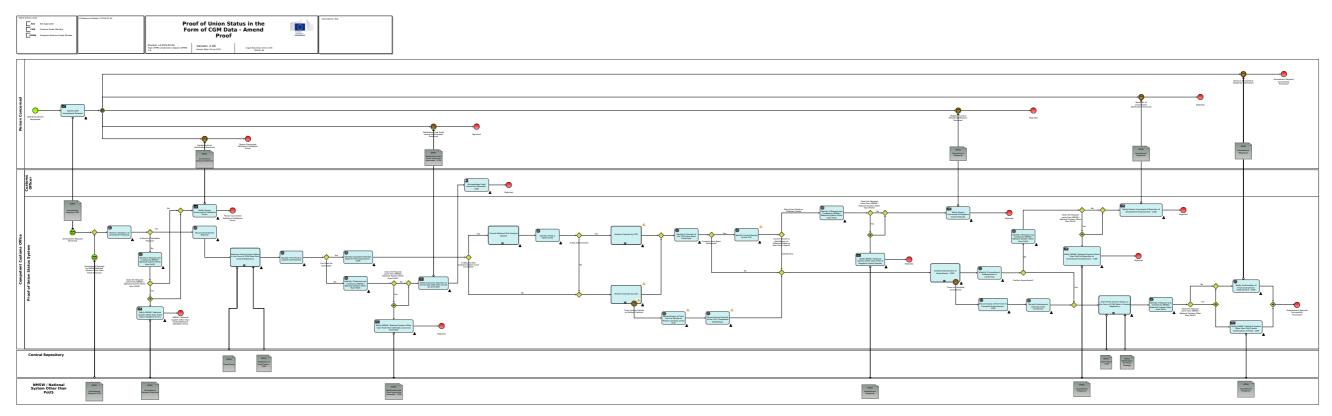

## Process L4-PUS-02-04-Proof of Union Status in the Form of CGM Data - Amend Proof