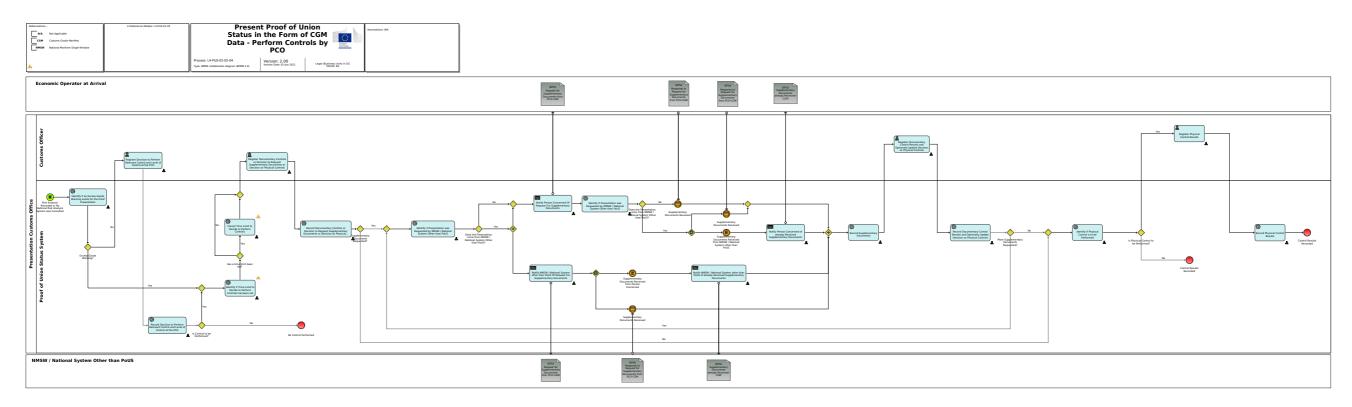

# Process L4-PUS-01-02-04-Present Proof of Union Status in the Form of T2L or T2LF Data - Perform Controls by PCO

Process L4-PUS-01-02-Proof of Union Status in the Form of T2L or T2LF Data - Present Proof