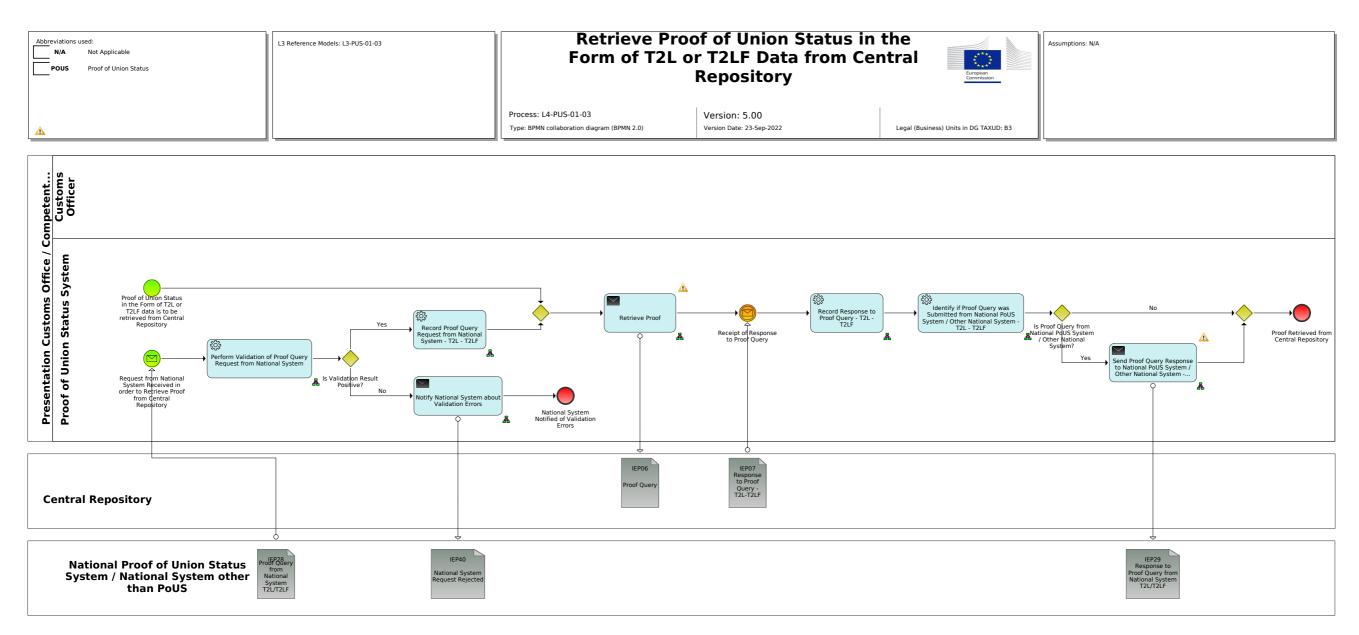

## Process L4-PUS-01-01-04-Store Proof of Union Status in the Form of T2L or T2LF Data in Central Repository