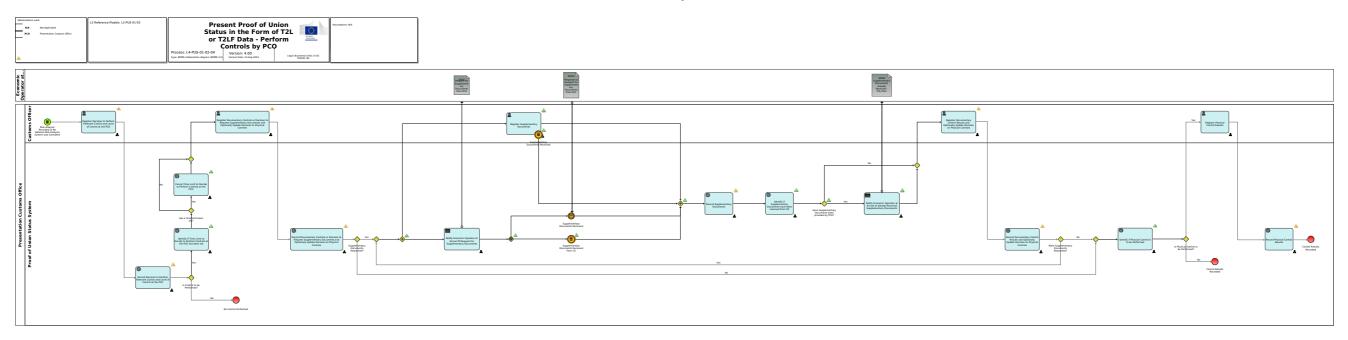

# Process L4-PUS-01-02-04-Present Proof of Union Status in the Form of T2L or T2LF Data - Perform Controls by PCO

Process L4-PUS-01-02-Proof of Union Status in the Form of T2L or T2LF Data - Present Proof