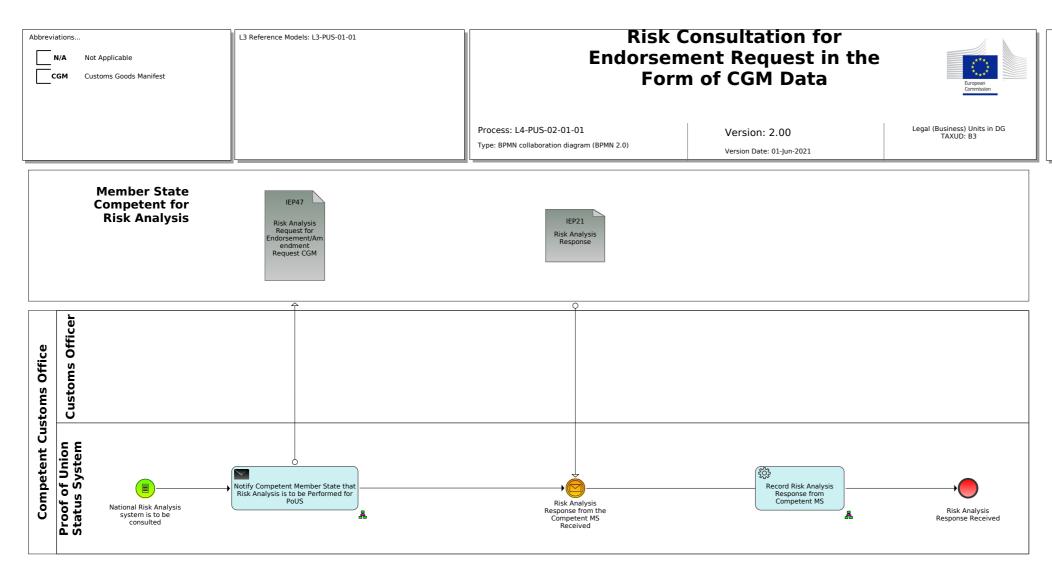

## Process L4-PUS-02-01-01-Risk Consultation for Endorsement Request in the Form of CGM Data

Assumptions: N/A

Process L4-PUS-02-01-Proof of Union Status in the Form of CGM Data