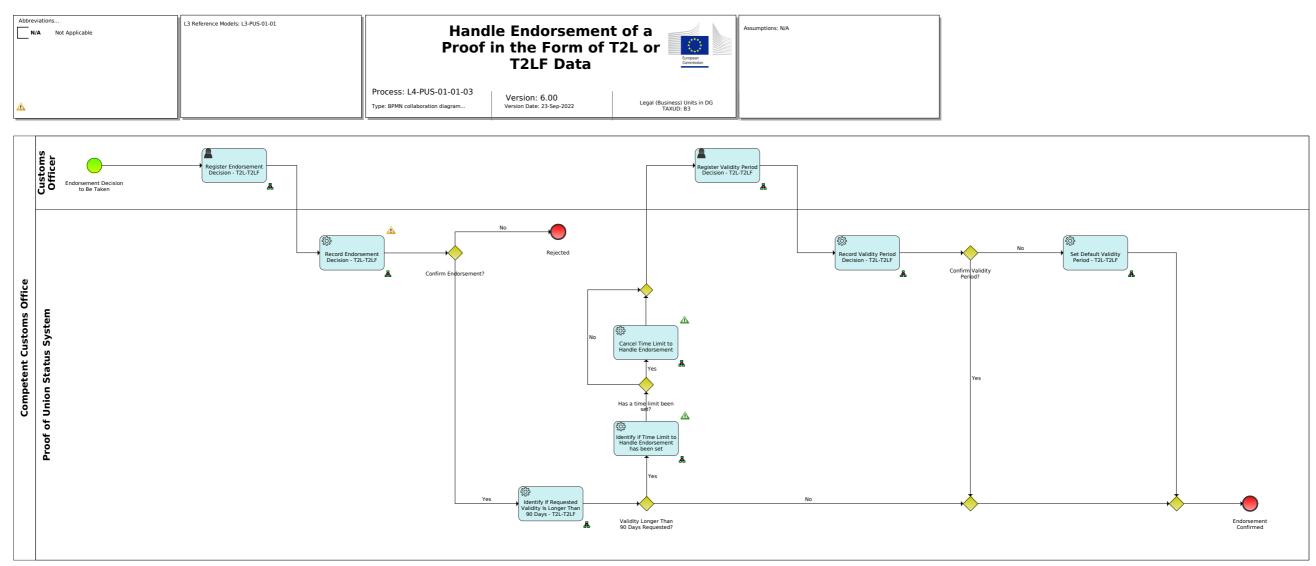

## Process L4-PUS-01-01-04-Store Proof of Union Status in the Form of T2L or T2LF Data in Central Repository