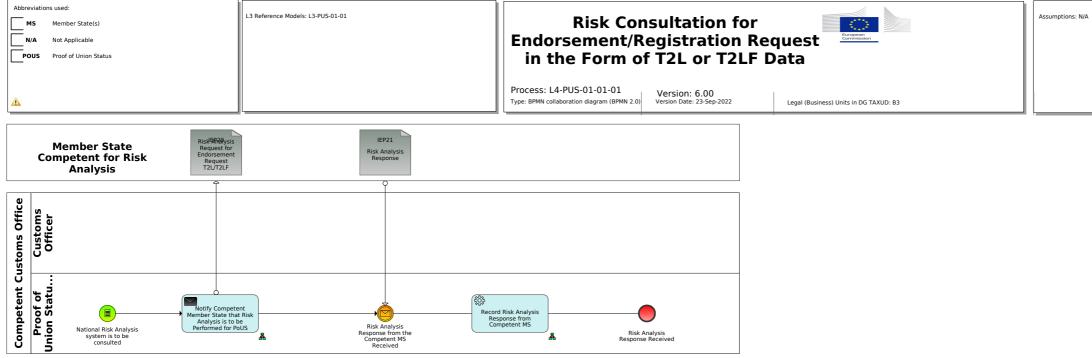

# Process L4-PUS-01-01-02-Proof of Union Status in the Form of T2L or T2LF Data - Perform Controls by CCO

| 5: N/A |   |
|--------|---|
|        |   |
|        |   |
|        |   |
|        |   |
|        |   |
|        |   |
|        |   |
|        |   |
|        | _ |
|        |   |
|        |   |
|        |   |
|        |   |