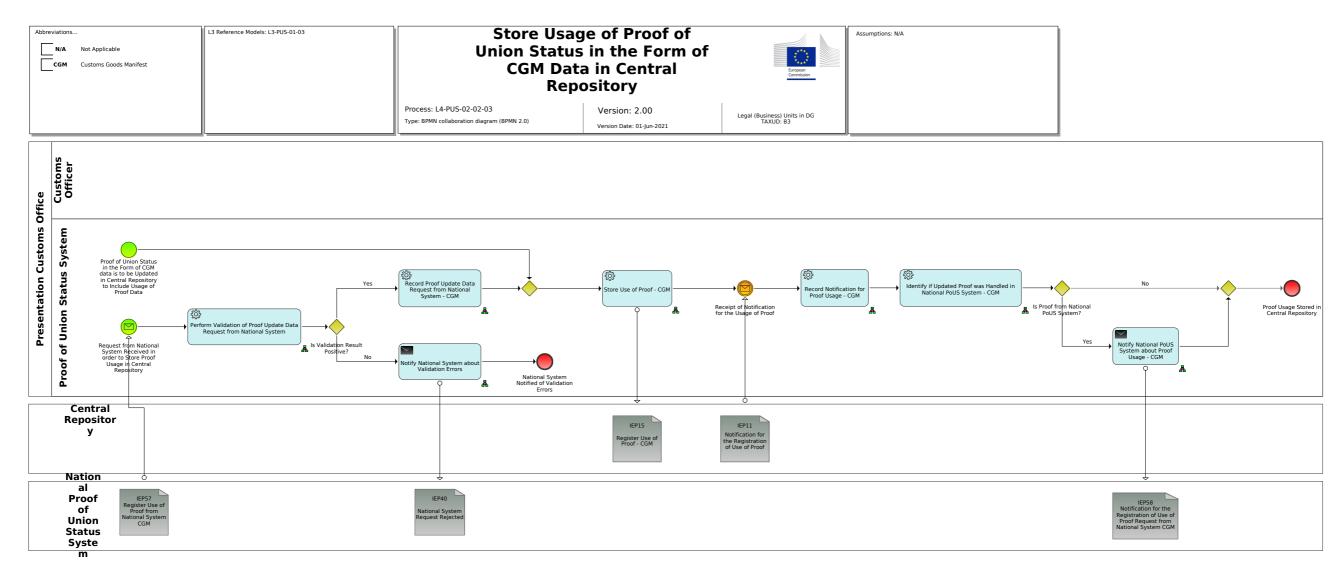

-Present Proof of Union Status in the Form of T2L or T2LF Data - Perform Controls by PCO





Process L4-PUS-01-02-Proof of Union Status in the Form of T2L or T2LF Data - Present Proof





## Process L4-PUS-01-04-Proof of Union Status in the Form of T2L or T2LF Data - Provide Information



## Process L4-PUS-01-05-Proof of Union Status in the Form of T2L or T2LF Data - Expire Proof



## Process L4-PUS-02-01-01-Risk Consultation for Endorsement Request in the Form of CGM Data



Assumptions: N/A













Process L4-PUS-02-01-Proof of Union Status in the Form of CGM Data



#### Process L4-PUS-02-02-01-Risk Consultation for Use of Proof in the Form of CGM Data



Assumptions: N/A

## Process L4-PUS-02-02-02-Handle Proof Usage Registration in the Form of CGM Data



Assumptions: N/A

















## Process L4-PUS-02-04-Proof of Union Status in the Form of CGM Data - Amend Proof



## Process L4-PUS-02-05-Proof of Union Status in the Form of CGM Data - Provide Information



#### Process L4-PUS-02-06-Proof of Union Status in the Form of CGM Data - Archive Proof