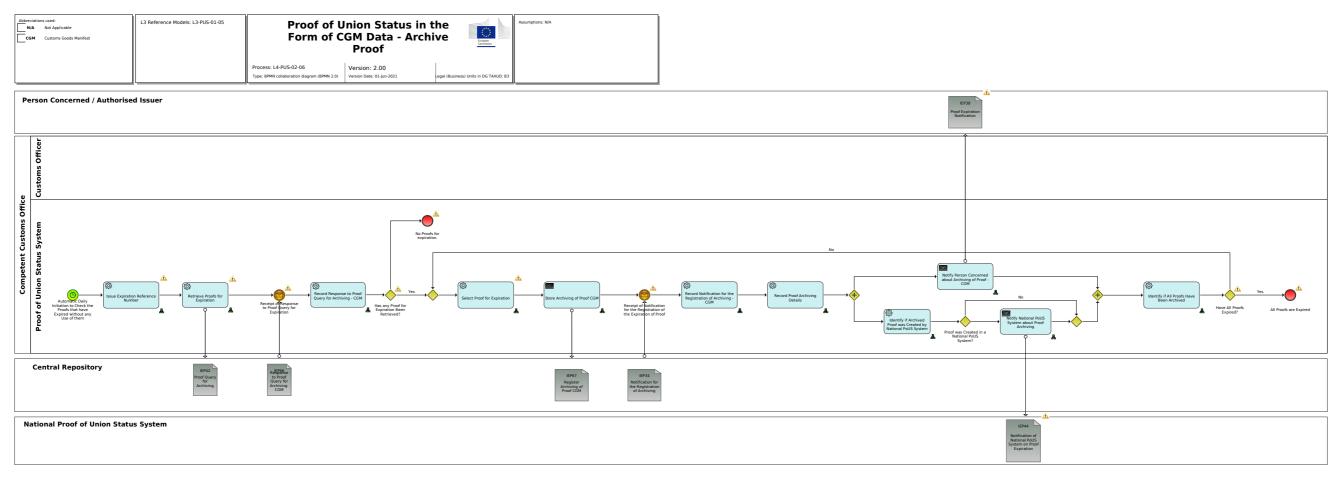

#### Process L4-PUS-02-06-Proof of Union Status in the Form of CGM Data - Archive Proof