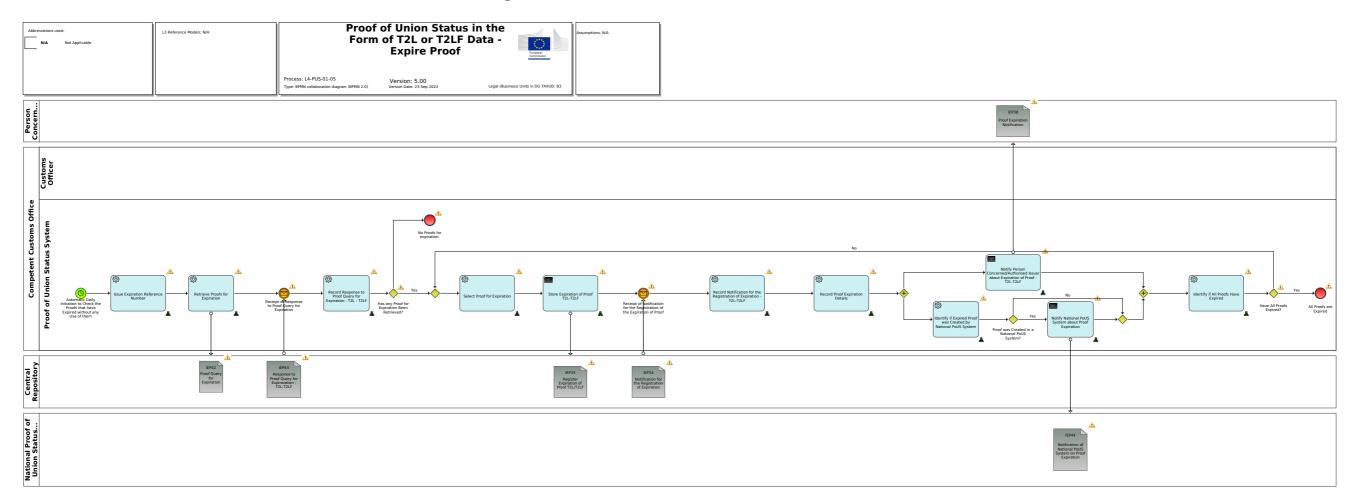

## Process L4-PUS-01-05-Proof of Union Status in the Form of T2L or T2LF Data - Expire Proof