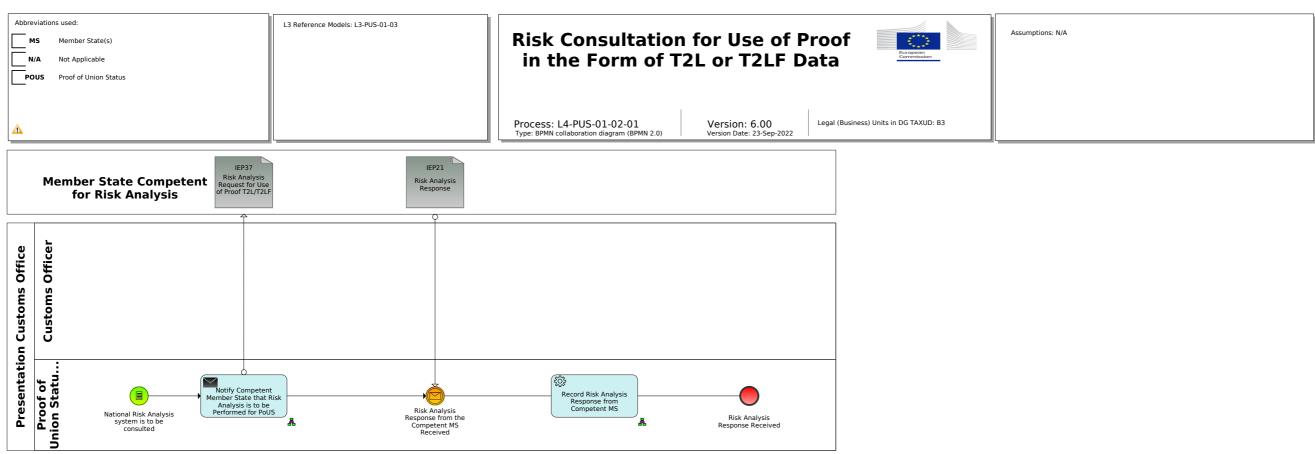

#### Process L4-PUS-01-02-01-Risk Consultation for Use of Proof in the Form of T2L or T2LF Data