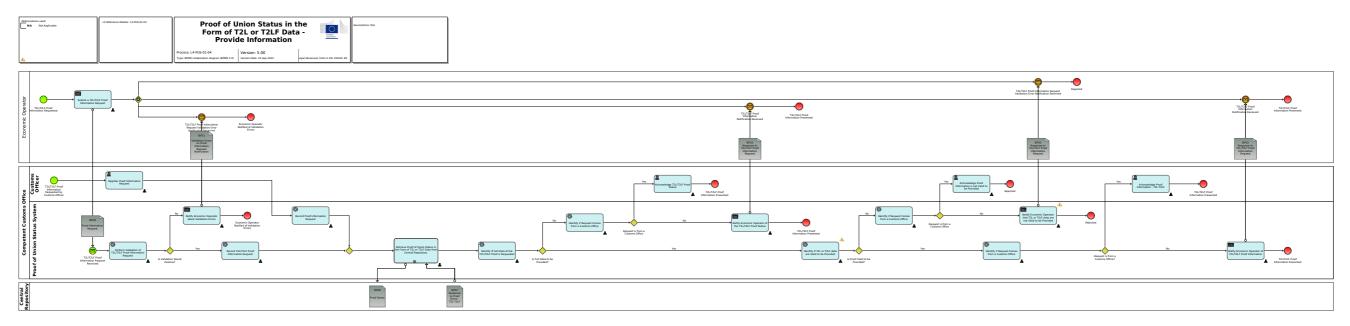

## Process L4-PUS-01-04-Proof of Union Status in the Form of T2L or T2LF Data - Provide Information