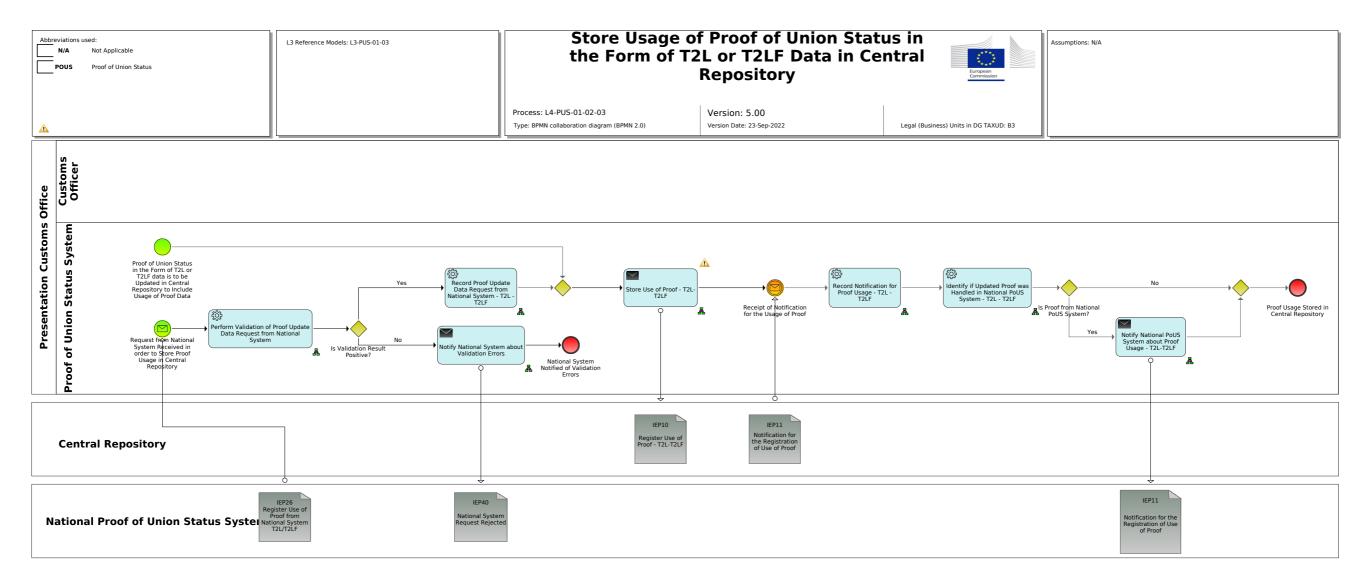

## Process L4-PUS-01-01-04-Store Proof of Union Status in the Form of T2L or T2LF Data in Central Repository