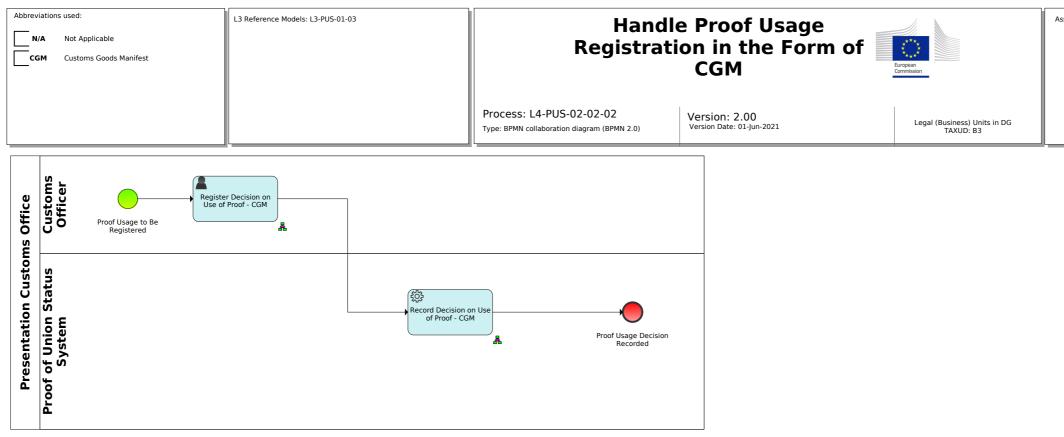

## Process L4-PUS-02-02-02-Handle Proof Usage Registration in the Form of CGM Data

Assumptions: N/A