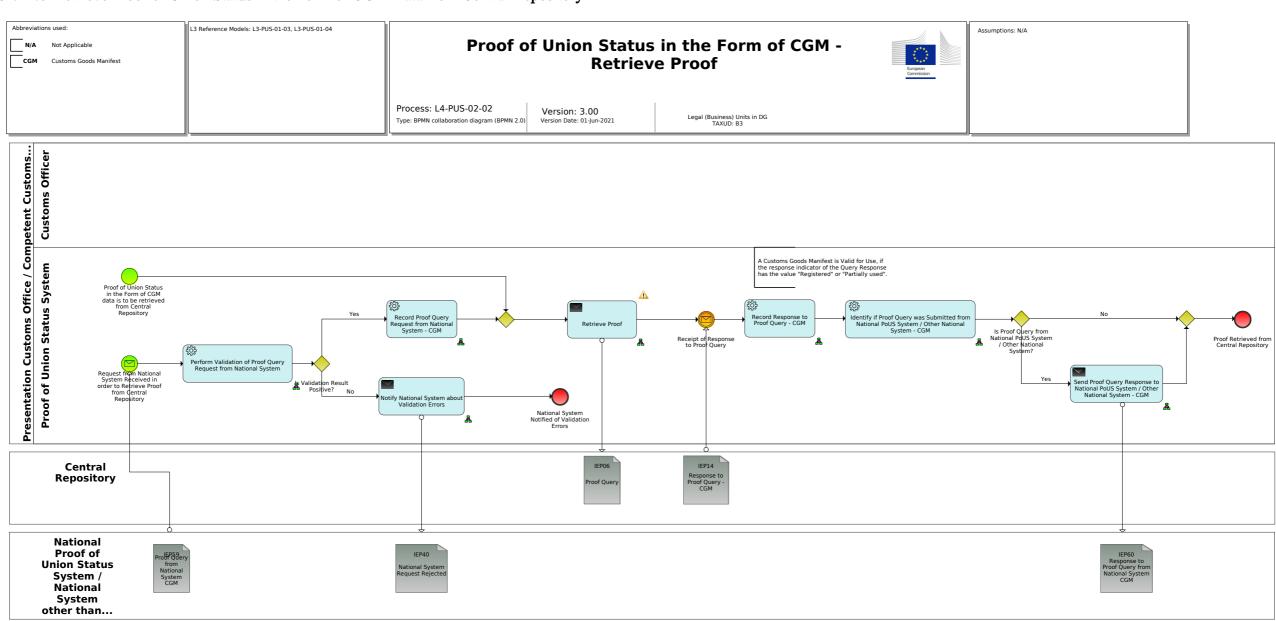

## Process L4-PUS-02-01-01-Risk Consultation for Endorsement Request in the Form of CGM Data

Assumptions: N/A

Process L4-PUS-02-01-Proof of Union Status in the Form of CGM Data