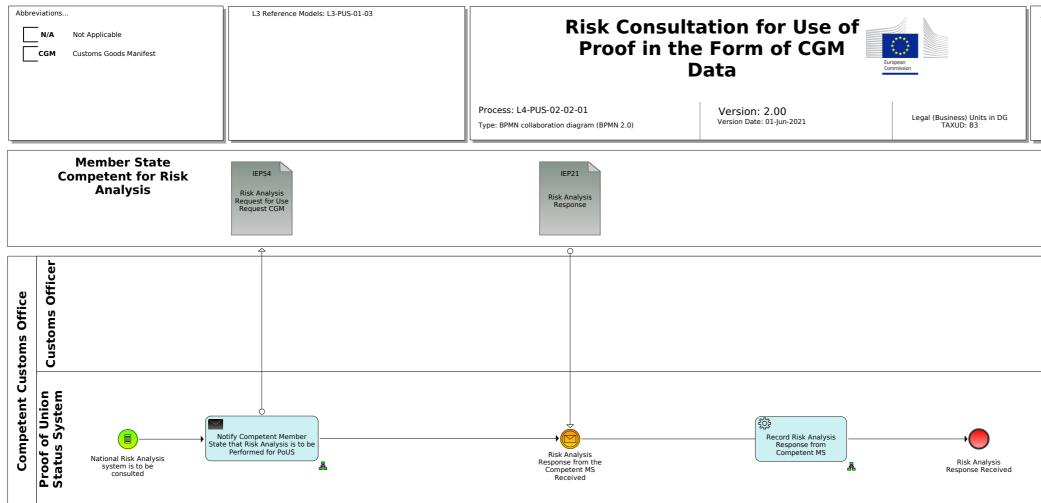

#### Process L4-PUS-02-02-01-Risk Consultation for Use of Proof in the Form of CGM Data

Assumptions: N/A