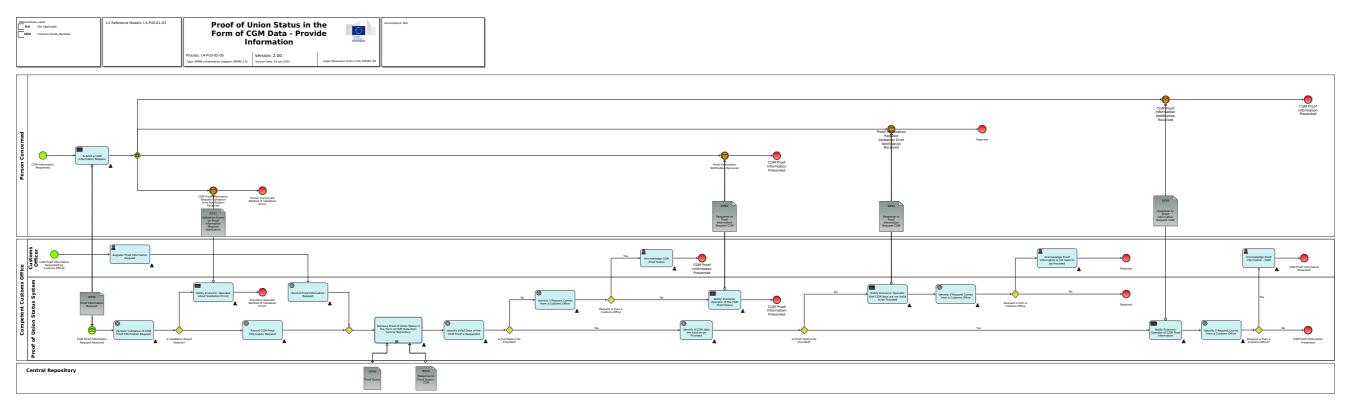

## Process L4-PUS-02-05-Proof of Union Status in the Form of CGM Data - Provide Information