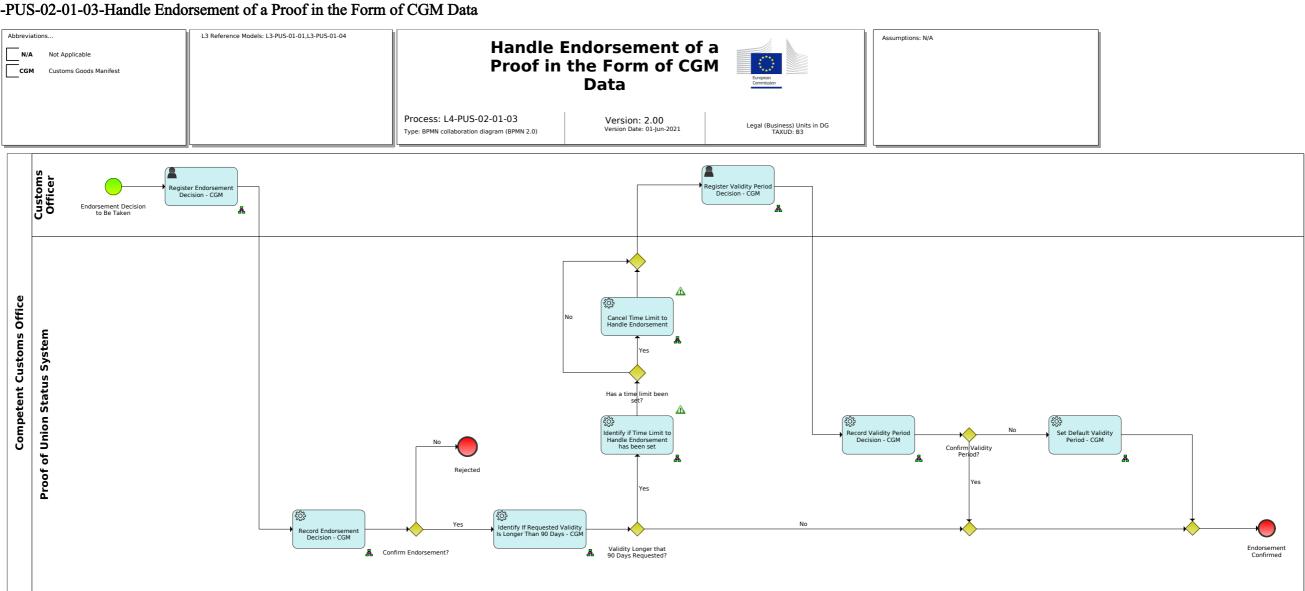

## Process L4-PUS-01-01-04-Store Proof of Union Status in the Form of T2L or T2LF Data in Central Repository