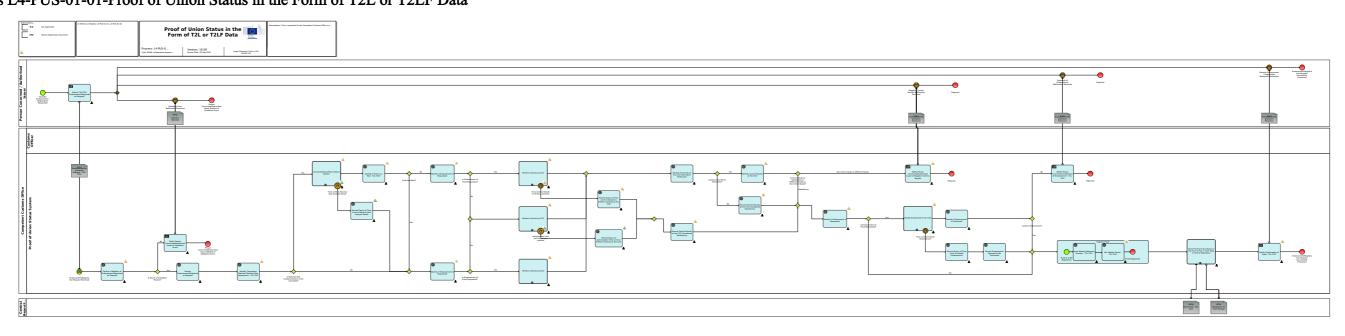

# **ANNEX 1: MODEL GRAPHICS**

Process L4-PUS-01-00-UCC Proof of Union Status System Master Process

| Page 1 | of 30 |
|--------|-------|
|--------|-------|









# Process L4-PUS-01-01-02-Proof of Union Status in the Form of T2L or T2LF Data - Perform Controls by CCO





| 5: N/A |   |
|--------|---|
|        |   |
|        |   |
|        |   |
|        |   |
|        |   |
|        |   |
|        |   |
|        |   |
|        | _ |
|        |   |
|        |   |
|        |   |
|        |   |





## Process L4-PUS-01-01-04-Store Proof of Union Status in the Form of T2L or T2LF Data in Central Repository



# Process L4-PUS-01-01-Proof of Union Status in the Form of T2L or T2LF Data



#### Process L4-PUS-01-02-01-Risk Consultation for Use of Proof in the Form of T2L or T2LF Data



## Process L4-PUS-01-02-02-Handle Proof Usage Registration in the Form of T2L or T2LF Data







# Process L4-PUS-01-02-04-Present Proof of Union Status in the Form of T2L or T2LF Data - Perform Controls by PCO





Process L4-PUS-01-02-Proof of Union Status in the Form of T2L or T2LF Data - Present Proof





## Process L4-PUS-01-04-Proof of Union Status in the Form of T2L or T2LF Data - Provide Information



## Process L4-PUS-01-05-Proof of Union Status in the Form of T2L or T2LF Data - Expire Proof



## Process L4-PUS-02-01-01-Risk Consultation for Endorsement Request in the Form of CGM Data



Assumptions: N/A













Process L4-PUS-02-01-Proof of Union Status in the Form of CGM